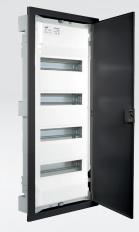

MPB3E42NG MPB3E42 MPB3E42NGHGW MPB3E42HGW

56 modules. 4 rows. 333x752x88. E & N terminal included. HGW: Dry wall references.

MPB4E56NG MPB4E56 MPB4E56NGHGW MPB4E56HGW