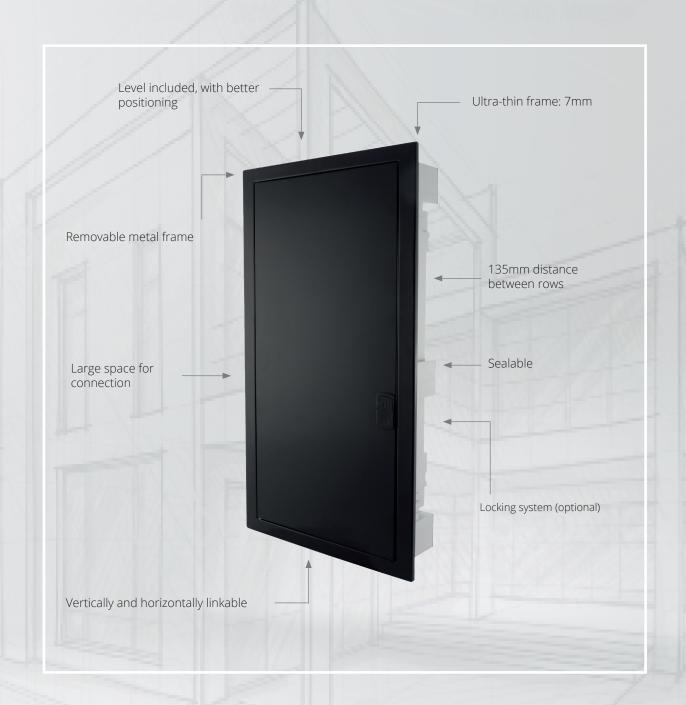

# Design element for cutting-edge architecture

Presenting the Metalbox series **flush distribution boxes** with a new line of finishes and shades. Graphite is the colour of the first model of the **Stile Edition**, an edition of special colours designed for architectural environments where design, quality and safety coexist in perfect harmony. With a simple, fast, easy and safe system to install, Metalbox is a **practical and elegant solution**.

IP40

IK07

Class II

GWT 650°C (850°C dry wall)

RoHS certificate

Halogen free

UE certificate

14 modules. 1 row. 333x300x88. E & N terminal included. HGW: Dry wall references.