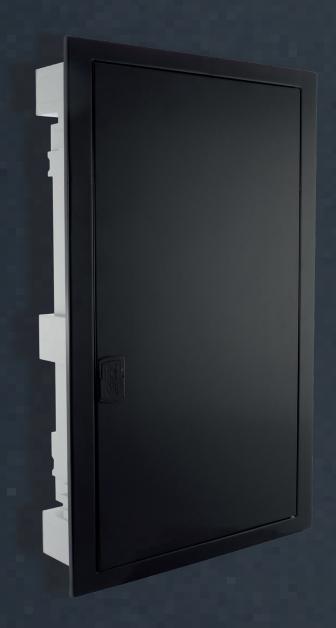

# Design element for cutting-edge architecture

Presenting the Metalbox series **flush distribution boxes** with a new line of finishes and shades. Graphite is the colour of the first model of the **Stile Edition**, an edition of special colours designed for architectural environments where design, quality and safety coexist in perfect harmony. With a simple, fast, easy and safe system to install, Metalbox is a **practical and elegant solution**.

### Stile

A distinguishing element for unique, modern spaces. The Metalbox series adapts to environments that are functional without sacrificing design.