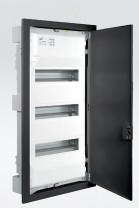

MPB1E14NG MPB1E14 MPB1E14NGHGW MPB1E14HGW

28 modules. 2 rows. 333x435x88. E & N terminal included. HGW: Dry wall references.

MPB2E28NG MPB2E28 MPB2E28NGHGW MPB2E28HGW

42 modules. 3 rows. 333x620x88. E & N terminal included. HGW: Dry wall references.