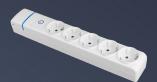

### $I \cap N$

A range of multiple sockets designed to modern needs for connectivity and electrical safety. A range full of design and functionality.

### **ION** range

Ref. 8002P Multiple socket of 2 sockets 2P+E, 16A 250V~.

Ref. 8002PIL Multiple socket of 2 sockets 2P+E, 16A 250V~. With light switch.

Ref. 8012P Cable extension with 2 sockets 2P+E,16A 250V~1.5m of cable. H05VV-F 3G1,5mm<sup>2</sup>.