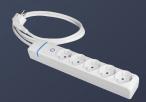

### $I \cap N$

A range of multiple sockets designed to modern needs for connectivity and electrical safety. A range full of design and functionality.

### **ION** range

Ref. 8002P Multiple socket of 2 sockets 2P+E, 16A 250V~.

Ref. 8002PIL Multiple socket of 2 sockets 2P+E, 16A 250V~. With light switch.

Ref. 8012P Cable extension with 2 sockets 2P+E,16A 250V~1.5m of cable. H05VV-F 3G1,5mm<sup>2</sup>.