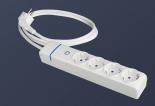

Ref. 8004P Multiple socket of 4 sockets 2P+E, 16A 250V~.

Ref. 8004PIL

Multiple socket of 4

sockets 2P+E, 16A 250V~.

With light switch.

Ref. 8014P Cable extension with 4 sockets 2P+E,16A 250V~1.5m of cable. H05VV-F 3G1,5mm<sup>2</sup>.