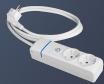

Ref. 8004P Multiple socket of 4 sockets 2P+E, 16A 250V~.

Ref. 8004PIL

Multiple socket of 4

sockets 2P+E, 16A 250V~.

With light switch.

Ref. 8014P Cable extension with 4 sockets 2P+E,16A 250V~1.5m of cable. H05VV-F 3G1,5mm<sup>2</sup>.

Ref. 8014PIL
Cable extension with
4 sockets 2P+E,16A
250V~With light switch.
1.5m of cable H05VV-F
3G1,5mm².

Ref. 8005P Multiple socket of 5 sockets 2P+E, 16A 250V~.

Ref. 8005PIL

Multiple socket of 5
sockets 2P+E, 16A 250V~.