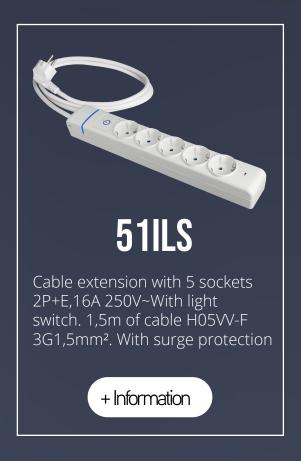

With light switch.

Ref. 8015P Cable extension with 5 sockets 2P+E,16A 250V~1.5m of cable. H05VV-F 3G1,5mm<sup>2</sup>..

Ref. 8015IL
Cable extension with
5 sockets 2P+E,16A
250V~With light switch.
1.5m of cable H05VV-F
3G1,5mm².