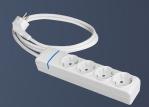

Ref. 8004P Multiple socket of 4 sockets 2P+E, 16A 250V~.

Ref. 8004PIL

Multiple socket of 4

sockets 2P+E, 16A 250V~.

With light switch.

Ref. 8014P Cable extension with 4 sockets 2P+E,16A 250V~1.5m of cable. H05VV-F 3G1,5mm<sup>2</sup>.