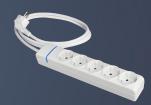

### **ION** range

Ref. 8002P Multiple socket of 2 sockets 2P+E, 16A 250V~.

Ref. 8002PIL Multiple socket of 2 sockets 2P+E, 16A 250V~. With light switch.

Ref. 8012P Cable extension with 2 sockets 2P+E,16A 250V~1.5m of cable. H05VV-F 3G1,5mm<sup>2</sup>.

Ref. 8012PIL
Cable extension with
2 sockets 2P+E,16A
250V~With light switch.
1.5m of cable H05VV-F
3G1,5mm².

Ref. 8003P Multiple socket of 3 sockets 2P+E, 16A 250V~.

Ref. 8003PIL Multiple socket of 3 sockets 2P+E, 16A 250V~. With light switch.

Ref. 8013P Cable extension with 3 sockets 2P+E,16A 250V~1.5m of cable. H05VV-F 3G1,5mm<sup>2</sup>.

Ref. 8013PIL
Cable extension with
3 sockets 2P+E,16A
250V~With light switch.
1.5m of cable H05VV-F
3G1,5mm².