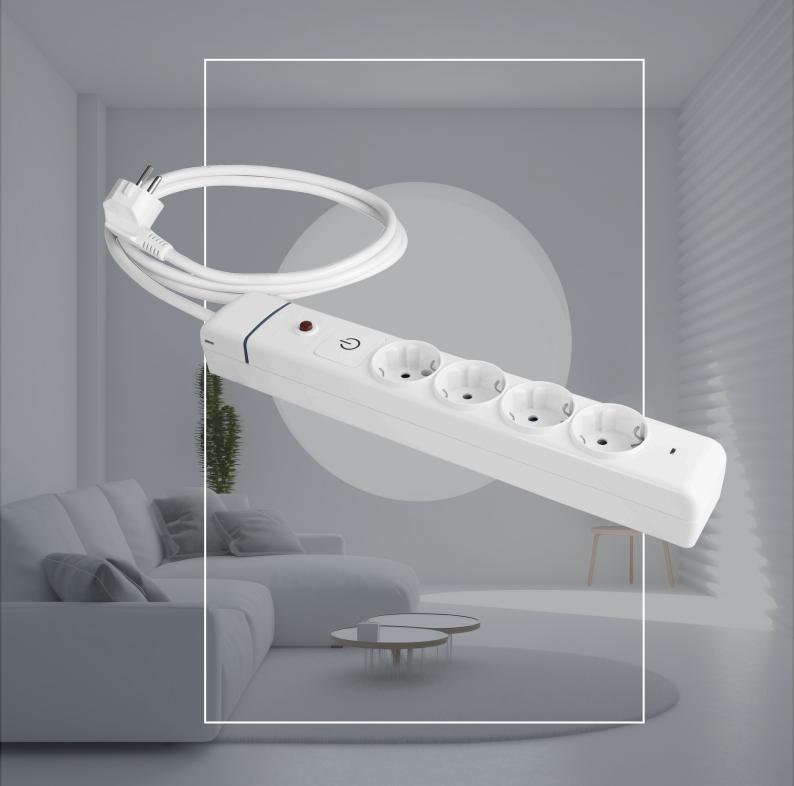

## ION

Solera

We take functionality and security to a new level.

Our multipoint socket ION grows to offer a wide range of versatile and safe products. We are expanding this range with new references. These references include overload protection, surge protection and USB charging.

**Reference with Overvoltage:** Protection of connected equipment from voltage peaks caused by weather events, designed for sensitive equipment such as computers, televisions, etc....

**Reference with Overvoltage and Overload Protection:** In addition to the above protection, there is protection against overconsumption. If the maximum power is exceeded, it will cut off the current to avoid fire hazards.

#### References with overload protection

Protects when the load or equipment connected to the sockest exceeds the maximum permissible power. When there is excess consumption (current), the temperature of the protection mechanism also rises.

#### References with overvoltage protection

Protects connected equipment from voltage peaks caused by meteorological phenomena.

Ideal for connecting sensitive equipment such as computers, televisions, etc...