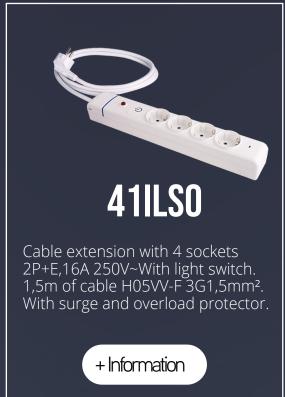

Ref. 8004P Multiple socket of 4 sockets 2P+E, 16A 250V~.

Ref. 8004PIL

Multiple socket of 4

sockets 2P+E, 16A 250V~.

With light switch.

Ref. 8014P Cable extension with 4 sockets 2P+E,16A 250V~1.5m of cable. H05VV-F 3G1,5mm<sup>2</sup>.

Ref. 8014PIL
Cable extension with
4 sockets 2P+E,16A
250V~With light switch.
1.5m of cable H05VV-F
3G1,5mm².

Ref. 8005P Multiple socket of 5 sockets 2P+E, 16A 250V~.

Ref. 8005PIL

Multiple socket of 5
sockets 2P+E, 16A 250V~.