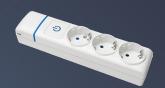

### **ION** range

Ref. 8002P Multiple socket of 2 sockets 2P+E, 16A 250V~.

Ref. 8002PIL Multiple socket of 2 sockets 2P+E, 16A 250V~. With light switch.

Ref. 8012P Cable extension with 2 sockets 2P+E,16A 250V~1.5m of cable. H05VV-F 3G1,5mm<sup>2</sup>.

Ref. 8012PIL
Cable extension with
2 sockets 2P+E,16A
250V~With light switch.
1.5m of cable H05VV-F
3G1,5mm².

Ref. 8003P Multiple socket of 3 sockets 2P+E, 16A 250V~.

Ref. 8003PIL Multiple socket of 3 sockets 2P+E, 16A 250V~. With light switch.

Ref. 8013P Cable extension with 3 sockets 2P+E,16A 250V~1.5m of cable. H05VV-F 3G1,5mm<sup>2</sup>.

Ref. 8013PIL
Cable extension with
3 sockets 2P+E,16A
250V~With light switch.
1.5m of cable H05VV-F
3G1,5mm².