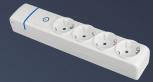

Ref. 8004P Multiple socket of 4 sockets 2P+E, 16A 250V~.

Ref. 8004PIL

Multiple socket of 4

sockets 2P+E, 16A 250V~.

With light switch.

Ref. 8014P Cable extension with 4 sockets 2P+E,16A 250V~1.5m of cable. H05VV-F 3G1,5mm<sup>2</sup>.