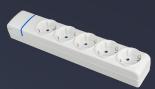

Ref. 8004P Multiple socket of 4 sockets 2P+E, 16A 250V~.

Ref. 8004PIL

Multiple socket of 4

sockets 2P+E, 16A 250V~.

With light switch.

Ref. 8014P Cable extension with 4 sockets 2P+E,16A 250V~1.5m of cable. H05VV-F 3G1,5mm<sup>2</sup>.