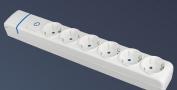

### **ION** range

Ref. 8002P Multiple socket of 2 sockets 2P+E, 16A 250V~.

Ref. 8002PIL Multiple socket of 2 sockets 2P+E, 16A 250V~. With light switch.

Ref. 8012P Cable extension with 2 sockets 2P+E,16A 250V~1.5m of cable. H05VV-F 3G1,5mm<sup>2</sup>.

Ref. 8006P Multiple socket of 6 sockets 2P+E, 16A 250V~.

Ref. 8006PIL

Multiple socket of 6

sockets 2P+E, 16A 250V~.

With light switch.

Ref. 8016P Cable extension with 6 sockets 2P+E,16A 250V~1.5m of cable. H05VV-F 3G1,5mm<sup>2</sup>.