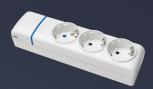

Ref. 8013P Cable extension with 3 sockets 2P+E,16A 250V~1.5m of cable. H05VV-F 3G1,5mm<sup>2</sup>.

Ref. 8013PIL
Cable extension with
3 sockets 2P+E,16A
250V~With light switch.
1.5m of cable H05VV-F
3G1,5mm².