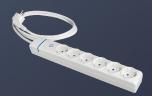

Ref. 8006P Multiple socket of 6 sockets 2P+E, 16A 250V~.

Ref. 8006PIL

Multiple socket of 6

sockets 2P+E, 16A 250V~.

With light switch.

Ref. 8016P Cable extension with 6 sockets 2P+E,16A 250V~1.5m of cable. H05VV-F 3G1,5mm<sup>2</sup>.

Ref. 8016IL
Cable extension with
6 sockets 2P+E,16A
250V~With light switch.
1.5m of cable H05VV-F
3G1,5mm².