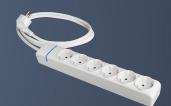

Ref. 8006P Multiple socket of 6 sockets 2P+E, 16A 250V~.

Ref. 8006PIL

Multiple socket of 6

sockets 2P+E, 16A 250V~.

With light switch.

Ref. 8016P Cable extension with 6 sockets 2P+E,16A 250V~1.5m of cable. H05VV-F 3G1,5mm<sup>2</sup>.

Ref. 8016IL
Cable extension with
6 sockets 2P+E,16A
250V~With light switch.
1.5m of cable H05VV-F
3G1,5mm².