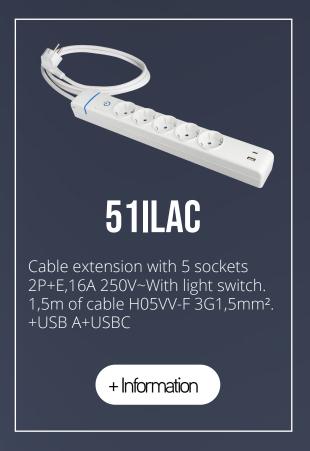

**Reference with USB port:** Offers a solution to the growing need for charging mobile devices. It allows charging without the need for a transformer, thus helping the environment. With two charging ports: Type A and C. Very fast charging. Output 3.1 A

#### Reference with USB Port A and C

Offers a solution to the growing need for charging mobile devices. Allows charging without the need for a transformer, thus helping the environment.

With two charging ports: Type A and C. Very fast charging. Supplies 3.1 A.