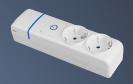

### **ION** range

Ref. 8002P Multiple socket of 2 sockets 2P+E, 16A 250V~.

Ref. 8002PIL Multiple socket of 2 sockets 2P+E, 16A 250V~. With light switch.

Ref. 8012P Cable extension with 2 sockets 2P+E,16A 250V~1.5m of cable. H05VV-F 3G1,5mm<sup>2</sup>.