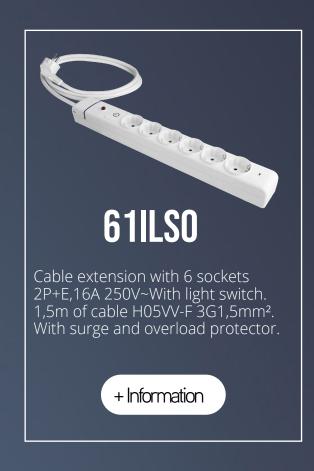

Ref. 8006P Multiple socket of 6 sockets 2P+E, 16A 250V~.

Ref. 8006PIL

Multiple socket of 6

sockets 2P+E, 16A 250V~.

With light switch.

Ref. 8016P Cable extension with 6 sockets 2P+E,16A 250V~1.5m of cable. H05VV-F 3G1,5mm<sup>2</sup>.

Ref. 8016IL
Cable extension with
6 sockets 2P+E,16A
250V~With light switch.
1.5m of cable H05VV-F
3G1,5mm².