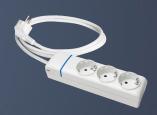

### **ION** range

Ref. 8002P Multiple socket of 2 sockets 2P+E, 16A 250V~.

Ref. 8002PIL Multiple socket of 2 sockets 2P+E, 16A 250V~. With light switch.

Ref. 8012P Cable extension with 2 sockets 2P+E,16A 250V~1.5m of cable. H05VV-F 3G1,5mm<sup>2</sup>.

Ref. 8012PIL
Cable extension with
2 sockets 2P+E,16A
250V~With light switch.
1.5m of cable H05VV-F
3G1,5mm².

Ref. 8003P Multiple socket of 3 sockets 2P+E, 16A 250V~.

Ref. 8003PIL Multiple socket of 3 sockets 2P+E, 16A 250V~. With light switch.

Ref. 8013P Cable extension with 3 sockets 2P+E,16A 250V~1.5m of cable. H05VV-F 3G1,5mm<sup>2</sup>.

Ref. 8013PIL
Cable extension with
3 sockets 2P+E,16A
250V~With light switch.
1.5m of cable H05VV-F
3G1,5mm².