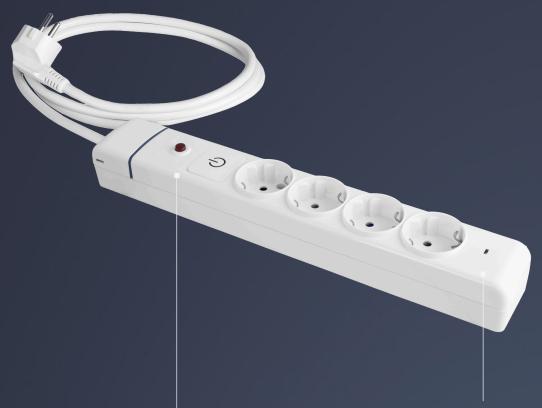

#### References with overload protection

Protects when the load or equipment connected to the sockest exceeds the maximum permissible power. When there is excess consumption (current), the temperature of the protection mechanism also rises.

This temperature rise causes the circuit breaker to open and cut off the power to the socket. This protection prevents overheating, which can lead to fire or dangerous situations.

#### References with overvoltage protection

Protects connected equipment from voltage peaks caused by meteorological phenomena.

Ideal for connecting sensitive equipment such as computers, televisions, etc...