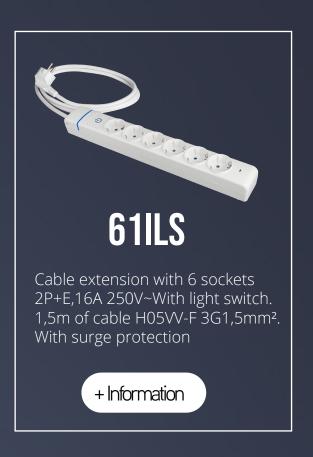

Ref. 8006P Multiple socket of 6 sockets 2P+E, 16A 250V~.

Ref. 8006PIL

Multiple socket of 6

sockets 2P+E, 16A 250V~.

With light switch.

Ref. 8016P Cable extension with 6 sockets 2P+E,16A 250V~1.5m of cable. H05VV-F 3G1,5mm<sup>2</sup>.

Ref. 8016IL
Cable extension with
6 sockets 2P+E,16A
250V~With light switch.
1.5m of cable H05VV-F
3G1,5mm².