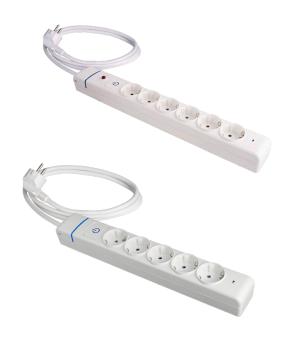

### **ION** range

Ref. 8002P Multiple socket of 2 sockets 2P+E, 16A 250V~.

Ref. 8002PIL Multiple socket of 2 sockets 2P+E, 16A 250V~. With light switch.

Ref. 8012P Cable extension with 2 sockets 2P+E,16A 250V~1.5m of cable. H05VV-F 3G1,5mm<sup>2</sup>.

Ref. 8012PIL
Cable extension with
2 sockets 2P+E,16A
250V~With light switch.
1.5m of cable H05VV-F
3G1,5mm².

Ref. 8003P Multiple socket of 3 sockets 2P+E, 16A 250V~.

Ref. 8003PIL Multiple socket of 3 sockets 2P+E, 16A 250V~. With light switch.

Ref. 8013P Cable extension with 3 sockets 2P+E,16A 250V~1.5m of cable. H05VV-F 3G1,5mm<sup>2</sup>.

Ref. 8013PIL
Cable extension with
3 sockets 2P+E,16A
250V~With light switch.
1.5m of cable H05VV-F
3G1,5mm².

Ref. 8004P Multiple socket of 4 sockets 2P+E, 16A 250V~.

Ref. 8004PIL

Multiple socket of 4

sockets 2P+E, 16A 250V~.

With light switch.

Ref. 8014P Cable extension with 4 sockets 2P+E,16A 250V~1.5m of cable. H05VV-F 3G1,5mm<sup>2</sup>.

Ref. 8014PIL
Cable extension with
4 sockets 2P+E,16A
250V~With light switch.
1.5m of cable H05VV-F
3G1,5mm².

Ref. 8005P Multiple socket of 5 sockets 2P+E, 16A 250V~.

Ref. 8005PIL

Multiple socket of 5
sockets 2P+E, 16A 250V~.

With light switch.

Ref. 8015P Cable extension with 5 sockets 2P+E,16A 250V~1.5m of cable. H05VV-F 3G1,5mm<sup>2</sup>..

Ref. 8015IL
Cable extension with
5 sockets 2P+E,16A
250V~With light switch.
1.5m of cable H05VV-F
3G1,5mm².

Ref. 8006P Multiple socket of 6 sockets 2P+E, 16A 250V~.

Ref. 8006PIL

Multiple socket of 6

sockets 2P+E, 16A 250V~.

With light switch.

Ref. 8016P Cable extension with 6 sockets 2P+E,16A 250V~1.5m of cable. H05VV-F 3G1,5mm<sup>2</sup>.

Ref. 8016IL
Cable extension with
6 sockets 2P+E,16A
250V~With light switch.
1.5m of cable H05VV-F
3G1,5mm².