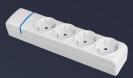

Ref. 8004P Multiple socket of 4 sockets 2P+E, 16A 250V~.

Ref. 8004PIL

Multiple socket of 4

sockets 2P+E, 16A 250V~.

With light switch.

Ref. 8014P Cable extension with 4 sockets 2P+E,16A 250V~1.5m of cable. H05VV-F 3G1,5mm<sup>2</sup>.

Ref. 8014PIL
Cable extension with
4 sockets 2P+E,16A
250V~With light switch.
1.5m of cable H05VV-F
3G1,5mm².

Ref. 8005P Multiple socket of 5 sockets 2P+E, 16A 250V~.

Ref. 8005PIL

Multiple socket of 5
sockets 2P+E, 16A 250V~.