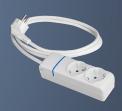

Ref. 8012PIL
Cable extension with
2 sockets 2P+E,16A
250V~With light switch.
1.5m of cable H05VV-F
3G1,5mm².

Ref. 8003P Multiple socket of 3 sockets 2P+E, 16A 250V~.

Ref. 8003PIL Multiple socket of 3 sockets 2P+E, 16A 250V~. With light switch.

Ref. 8013P Cable extension with 3 sockets 2P+E,16A 250V~1.5m of cable. H05VV-F 3G1,5mm<sup>2</sup>.

Ref. 8013PIL
Cable extension with
3 sockets 2P+E,16A
250V~With light switch.
1.5m of cable H05VV-F
3G1,5mm².