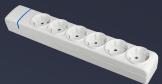

### **ION** range

Ref. 8002P Multiple socket of 2 sockets 2P+E, 16A 250V~.

Ref. 8002PIL Multiple socket of 2 sockets 2P+E, 16A 250V~. With light switch.

Ref. 8012P Cable extension with 2 sockets 2P+E,16A 250V~1.5m of cable. H05VV-F 3G1,5mm<sup>2</sup>.

Ref. 8004P Multiple socket of 4 sockets 2P+E, 16A 250V~.

Ref. 8004PIL

Multiple socket of 4

sockets 2P+E, 16A 250V~.

With light switch.

Ref. 8014P Cable extension with 4 sockets 2P+E,16A 250V~1.5m of cable. H05VV-F 3G1,5mm<sup>2</sup>.

Ref. 8014PIL
Cable extension with
4 sockets 2P+E,16A
250V~With light switch.
1.5m of cable H05VV-F
3G1,5mm².

Ref. 8005P Multiple socket of 5 sockets 2P+E, 16A 250V~.

Ref. 8005PIL

Multiple socket of 5
sockets 2P+E, 16A 250V~.