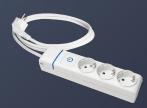

### **ION** range

Ref. 8002P Multiple socket of 2 sockets 2P+E, 16A 250V~.

Ref. 8002PIL Multiple socket of 2 sockets 2P+E, 16A 250V~. With light switch.

Ref. 8012P Cable extension with 2 sockets 2P+E,16A 250V~1.5m of cable. H05VV-F 3G1,5mm<sup>2</sup>.

Ref. 8012PIL
Cable extension with
2 sockets 2P+E,16A
250V~With light switch.
1.5m of cable H05VV-F
3G1,5mm².

Ref. 8003P Multiple socket of 3 sockets 2P+E, 16A 250V~.

Ref. 8003PIL Multiple socket of 3 sockets 2P+E, 16A 250V~. With light switch.

Ref. 8013P Cable extension with 3 sockets 2P+E,16A 250V~1.5m of cable. H05VV-F 3G1,5mm<sup>2</sup>.

Ref. 8013PIL
Cable extension with
3 sockets 2P+E,16A
250V~With light switch.
1.5m of cable H05VV-F
3G1,5mm².